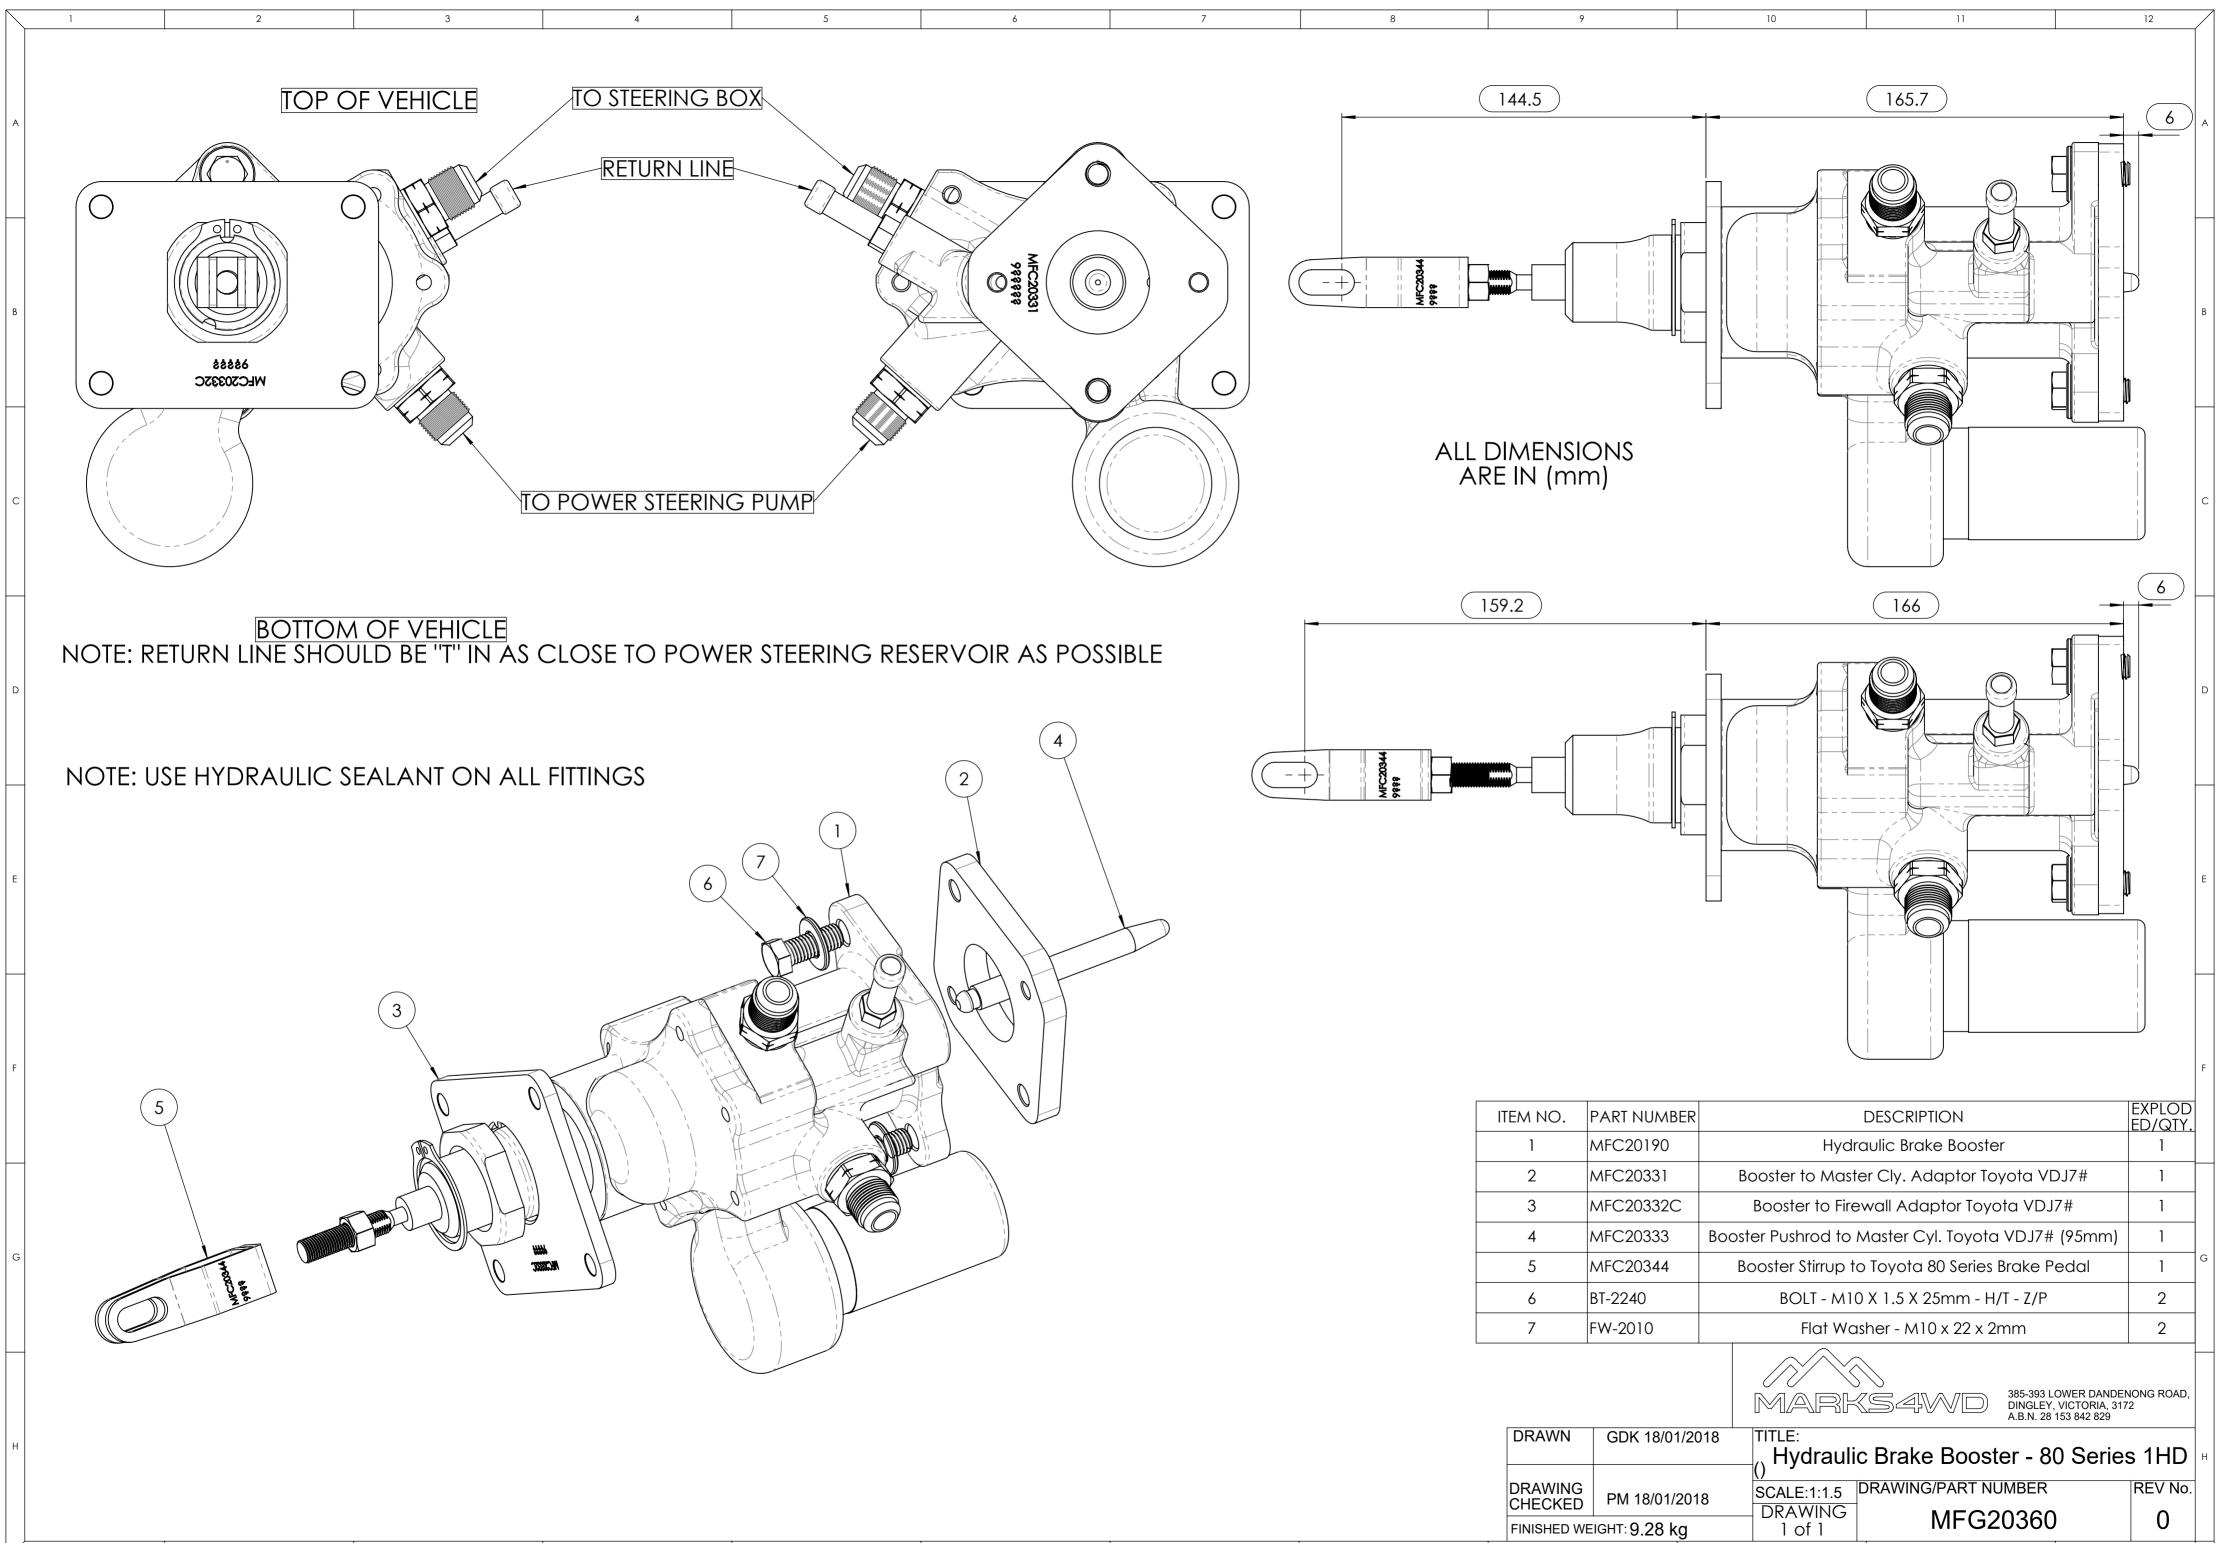

| ITEM NO. | PART NUMBER | DESCRIPTION                                        | EXPLOD<br>ED/QTY. |   |  |
|----------|-------------|----------------------------------------------------|-------------------|---|--|
| 1        | MFC20190    | Hydraulic Brake Booster                            | 1                 |   |  |
| 2        | MFC20331    | Booster to Master Cly. Adaptor Toyota VDJ7#        | 1                 |   |  |
| 3        | MFC20332C   | C Booster to Firewall Adaptor Toyota VDJ7#         |                   |   |  |
| 4        | MFC20333    | Booster Pushrod to Master Cyl. Toyota VDJ7# (95mm) | 1                 |   |  |
| 5        | MFC20344    | Booster Stirrup to Toyota 80 Series Brake Pedal    | 1                 | G |  |
| 6        | BT-2240     | BOLT - M10 X 1.5 X 25mm - H/T - Z/P                | 2                 |   |  |
| 7        | FW-2010     | Flat Washer - M10 x 22 x 2mm                       | 2                 |   |  |

|                          |         |           |        |                                           |                 |          | 153 842 829  | -       |  |  |
|--------------------------|---------|-----------|--------|-------------------------------------------|-----------------|----------|--------------|---------|--|--|
|                          | DRAWN   | GDK 18/0' | 1/2018 | TITLE:                                    |                 |          |              |         |  |  |
|                          |         |           |        | , Hydraulic Brake Booster - 80 Series 1HD |                 |          |              |         |  |  |
|                          |         |           |        | ()                                        |                 |          |              |         |  |  |
|                          | DRAWING | PM 18/01/ | 2018   | SCALE:1:1.5                               | DRAWING/PART NU | JMBER    |              | REV No. |  |  |
|                          | CHECKED |           | DRAWIN | DRAWING                                   | MFG20360        | <b>`</b> | $\mathbf{O}$ |         |  |  |
| FINISHED WEIGHT: 9.28 kg |         | g         | 1 of 1 | MFG2                                      | )               | 0        |              |         |  |  |
| 9                        |         |           | 10     | 11                                        |                 | 1        | 2            | 102     |  |  |